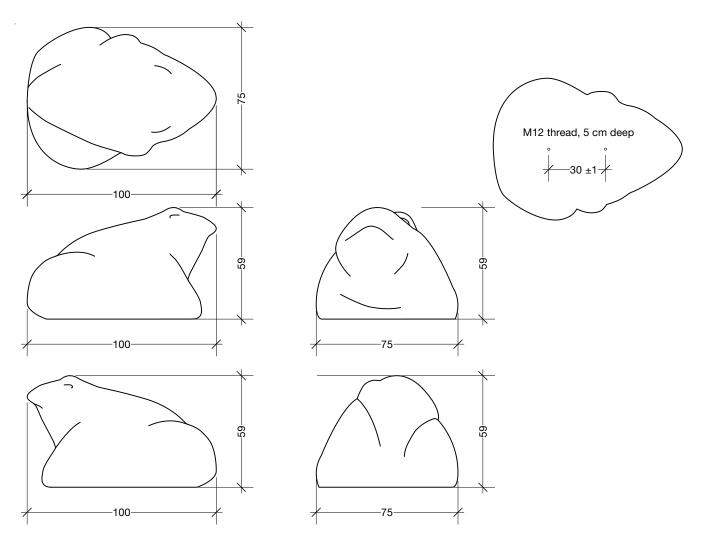

# Frog

Design: Lissy Boesen

Product number: 8834

Size, approx.: H:59 L:100 W:75 cm

Weight approx.: 444 kg

# Installation

The play sculpture is made for both indoor and outdoor installation. Make sure the surface can bear the weight of the sculpture and people playing on it. Below the sculpture are two M12 threads, about 5 cm deep for additional mounting.

# **Disclaimer**

Dimensions are not to be scaled of above drawing. All measurements in centimeter. Deviations can occur in dimension, specifications, and colours. Lissy Boesen Design ApS holds the right to make changes without prior notice. This drawing and all designs herein are sole property of Lissy Boesen Design ApS, Denmark, but can be used for product presentation and implementation in project planning on the above conditions. Do not copy the design.