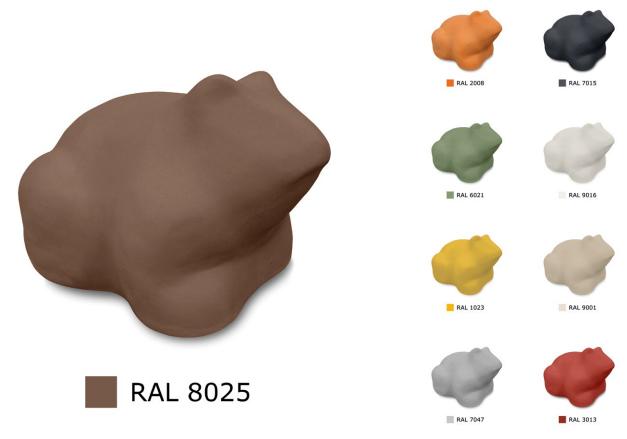

# Frog

Design: Lissy Boesen

Product number: 8834

Size, approx.: H:59 L:100 W:75 cm

Weight approx.: 444 kg

# **Colors**

The play sculpture is available in our 9 standard colours, defined according to the RAL scale. Please note, all colors are indicative and colour tones may vary from cast to cast. It is therefore recommended to order together if there are several of the same color for a project. The colour of the play sculpture fades slightly over the first few months after they leave production.