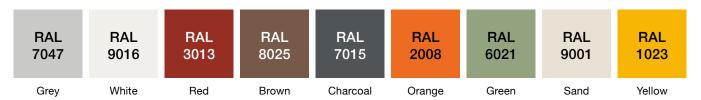

# **Colors**

The play sculpture is available in our 9 standard colours, defined according to the RAL scale. Please note, all colors are indicative and colour tones may vary from cast to cast. It is therefore recommended to order together if there are several of the same color for a project. The colour of the play sculpture fades slightly over the first few months after they leave production.

Read more about colours here: www.lissyboesendesign.com/en/colourcodes

The 9 standard colours are as follows (please refer to a RAL sample for exact color):