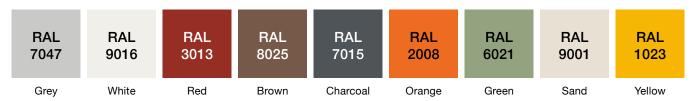

## Colors

The play sculpture is available in our 9 standard colours, defined according to the RAL scale. Please note, all colors are indicative and colour tones may vary from cast to cast. It is therefore recommended to order together if there are several of the same color for a project. The colour of the play sculpture fades slightly over the first few months after they leave production.

Read more about colours here: www.lissyboesendesign.com/en/colourcodes

The 9 standard colours are as follows (please refer to a RAL sample for exact color):