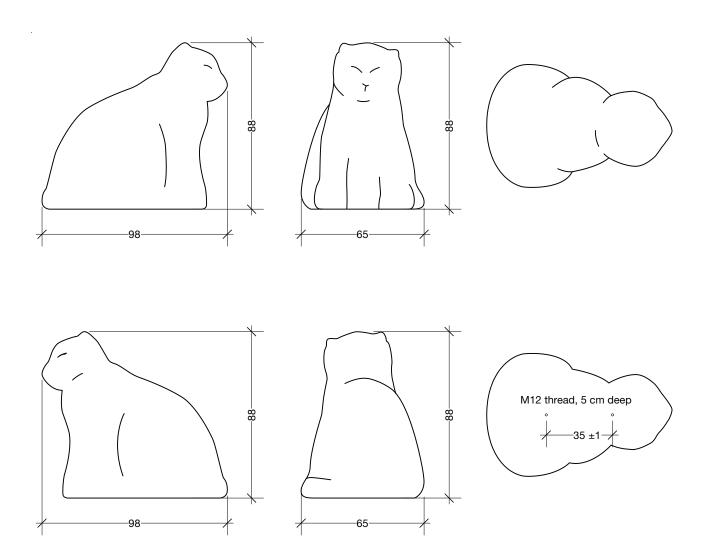

# Sitting cat

Design: Lissy Boesen

Product number: 8833

Size, approx.: H:88 L:98 W:65 cm

Weight approx.: 545 kg

## Installation

The play sculpture is made for both indoor and outdoor installation. Make sure the surface can bear the weight of the sculpture and people playing on it. Below the sculpture are two M12 threads, about 5 cm deep for additional mounting.

# **Disclaimer**

Dimensions are not to be scaled of above drawing. All measurements in centimeter. Deviations can occur in dimension, specifications, and colours. Lissy Boesen Design ApS holds the right to make changes without prior notice. This drawing and all designs herein are sole property of Lissy Boesen Design ApS, Denmark, but can be used for product presentation and implementation in project planning on the above conditions. Do not copy the design.