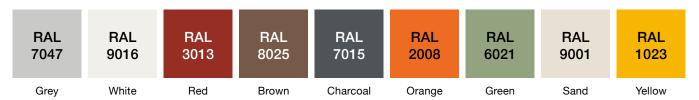

## Colors

The play sculpture is available in our 9 standard colours, defined according to the RAL scale. Please note, all colors are indicative and colour tones may vary from cast to cast. It is therefore recommended to order together if there are several of the same color for a project. The colour of the play sculpture fades slightly over the first few months after they leave production.

Read more about colours here: www.lissyboesendesign.com/en/colourcodes

The 9 standard colours are as follows (please refer to a RAL sample for exact color):