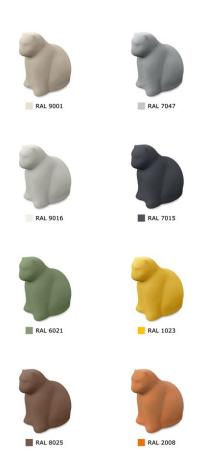

## Colors

The play sculpture is available in our 9 standard colours, defined according to the RAL scale. Please note, all colors are indicative and colour tones may vary from cast to cast. It is therefore recommended to order together if there are several of the same color for a project. The colour of the play sculpture fades slightly over the first few months after they leave production.

Read more about colours here: www.lissyboesendesign.com/en/colourcodes

The 9 standard colours are as follows (please refer to a RAL sample for exact color):