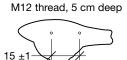

#### Installation

The play sculpture is made for both indoor and outdoor installation. Make sure the surface can bear the weight of the sculpture and people playing on it. Below the sculpture are two M12 threads, about 5 cm deep for additional mounting.