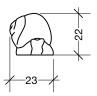

# Snail, small

Design: Lissy Boesen

Product number: 1502

Size, approx.: H:22 L:50 W:23 cm

Weight approx.: 27 kg

## **Disclaimer**

Dimensions are not to be scaled of above drawing. All measurements in centimeter. Deviations can occur in dimension, specifications, and colours. Lissy Boesen Design ApS holds the right to make changes without prior notice. This drawing and all designs herein are sole property of Lissy Boesen Design ApS, Denmark, but can be used for product presentation and implementation in project planning on the above conditions. Do not copy the design.