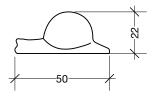

# Snail, small

Design: Lissy Boesen

Product number: 1502

Size, approx.: H:22 L:50 W:23 cm

Weight approx.: 27 kg

## **Disclaimer**

Dimensions are not to be scaled of above drawing. All measurements in centimeter. Deviations can occur in dimension, specifications, and colours. Lissy Boesen Design ApS holds the right to make changes without prior notice. This drawing and all designs herein are sole property of Lissy Boesen Design ApS, Denmark, but can be used for product presentation and implementation in project planning on the above conditions. Do not copy the design.