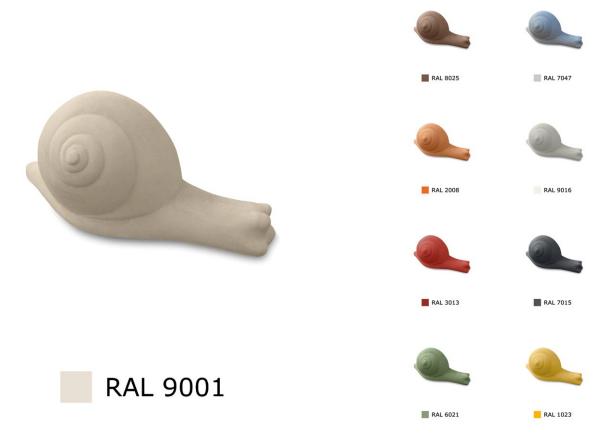

# Colors

The play sculpture is available in our 9 standard colours, defined according to the RAL scale. Please note, all colors are indicative and colour tones may vary from cast to cast. It is therefore recommended to order together if there are several of the same color for a project. The colour of the play sculpture fades slightly over the first few months after they leave production.

Read more about colours here: www.lissyboesendesign.com/en/colourcodes

The 9 standard colours are as follows (please refer to a RAL sample for exact color):