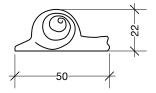

# Snail, small

Design: Lissy Boesen

Product number: 1502

Size, approx.: H:22 L:50 W:23 cm

Weight approx.: 27 kg

## **Disclaimer**

Dimensions are not to be scaled of above drawing. All measurements in centimeter. Deviations can occur in dimension, specifications, and colours. Lissy Boesen Design ApS holds the right to make changes without prior notice. This drawing and all designs herein are sole property of Lissy Boesen Design ApS, Denmark, but can be used for product presentation and implementation in project planning on the above conditions. Do not copy the design.