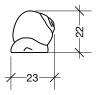

# Snail, small

Design: Lissy Boesen

Product number: 1502

Size, approx.: H:22 L:50 W:23 cm

Weight approx.: 27 kg

## **Disclaimer**

Dimensions are not to be scaled of above drawing. All measurements in centimeter. Deviations can occur in dimension, specifications, and colours. Lissy Boesen Design ApS holds the right to make changes without prior notice. This drawing and all designs herein are sole property of Lissy Boesen Design ApS, Denmark, but can be used for product presentation and implementation in project planning on the above conditions. Do not copy the design.