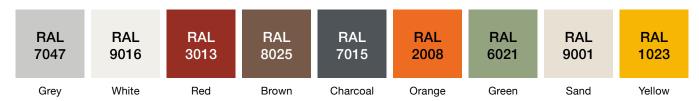

# Colors

The play sculpture is available in our 9 standard colours, defined according to the RAL scale. Please note, all colors are indicative and colour tones may vary from cast to cast. It is therefore recommended to order together if there are several of the same color for a project. The colour of the play sculpture fades slightly over the first few months after they leave production.

Read more about colours here: www.lissyboesendesign.com/en/colourcodes

The 9 standard colours are as follows (please refer to a RAL sample for exact color):