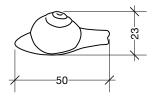

# Snail, small

Design: Lissy Boesen

Product number: 1502

Size, approx.: H:22 L:50 W:23 cm

Weight approx.: 27 kg

## **Disclaimer**

Dimensions are not to be scaled of above drawing. All measurements in centimeter. Deviations can occur in dimension, specifications, and colours. Lissy Boesen Design ApS holds the right to make changes without prior notice. This drawing and all designs herein are sole property of Lissy Boesen Design ApS, Denmark, but can be used for product presentation and implementation in project planning on the above conditions. Do not copy the design.