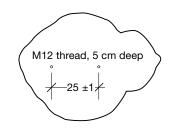

#### Installation

The play sculpture is made for both indoor and outdoor installation. Make sure the surface can bear the weight of the sculpture and people playing on it. Below the sculpture are two M12 threads, about 5 cm deep for additional mounting.