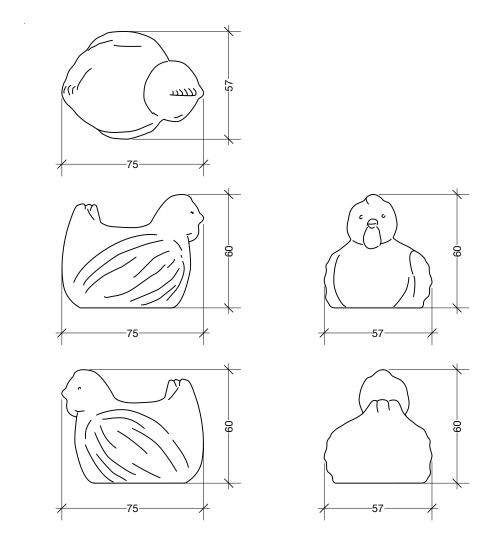

# Hen

| Design:          | Lissy Boesen      |
|------------------|-------------------|
| Product number:  | 8937              |
| Size, approx.:   | H:60 L:75 W:57 cm |
| Weight approx .: | 290 kg            |

#### Disclaimer

Dimensions are not to be scaled of above drawing. All measurements in centimeter. Deviations can occur in dimension, specifications, and colours. Lissy Boesen Design ApS holds the right to make changes without prior notice. This drawing and all designs herein are sole property of Lissy Boesen Design ApS, Denmark, but can be used for product presentation and implementation in project planning on the above conditions. Do not copy the design.