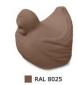

## Colors

The play sculpture is available in our 9 standard colours, defined according to the RAL scale. Please note, all colors are indicative and colour tones may vary from cast to cast. It is therefore recommended to order together if there are several of the same color for a project. The colour of the play sculpture fades slightly over the first few months after they leave production.

Read more about colours here: www.lissyboesendesign.com/en/colourcodes

The 9 standard colours are as follows (please refer to a RAL sample for exact color):