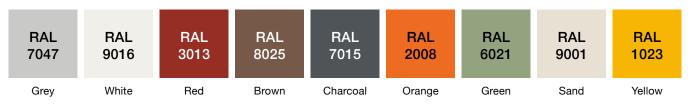

## Colors

The play sculpture is available in our 9 standard colours, defined according to the RAL scale. Please note, all colors are indicative and colour tones may vary from cast to cast. It is therefore recommended to order together if there are several of the same color for a project. The colour of the play sculpture fades slightly over the first few months after they leave production.

Read more about colours here: www.lissyboesendesign.com/en/colourcodes

The 9 standard colours are as follows (please refer to a RAL sample for exact color):