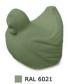

## Colors

The play sculpture is available in our 9 standard colours, defined according to the RAL scale. Please note, all colors are indicative and colour tones may vary from cast to cast. It is therefore recommended to order together if there are several of the same color for a project. The colour of the play sculpture fades slightly over the first few months after they leave production.

Read more about colours here: www.lissyboesendesign.com/en/colourcodes

The 9 standard colours are as follows (please refer to a RAL sample for exact color):