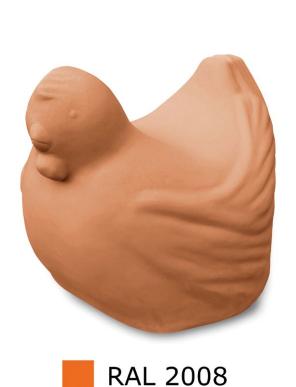

# Hen

| Design:          | Lissy Boesen      |
|------------------|-------------------|
| Product number:  | 8937              |
| Size, approx.:   | H:60 L:75 W:57 cm |
| Weight approx .: | 290 kg            |

## Colors

The play sculpture is available in our 9 standard colours, defined according to the RAL scale. Please note, all colors are indicative and colour tones may vary from cast to cast. It is therefore recommended to order together if there are several of the same color for a project. The colour of the play sculpture fades slightly over the first few months after they leave production.

Read more about colours here: www.lissyboesendesign.com/en/colourcodes

The 9 standard colours are as follows (please refer to a RAL sample for exact color):